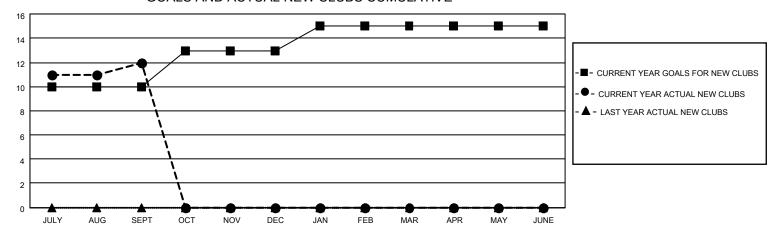

## MONTHLY MEMBERSHIP PROGRESS REPORT

LOCATION INDIA District 322 F Results as of: 9/30/2022

| Clubs                 |               |           |               | Members               |                        |                         |                                                    |
|-----------------------|---------------|-----------|---------------|-----------------------|------------------------|-------------------------|----------------------------------------------------|
| RESULTS FOR 2022-2023 |               |           |               | RESULTS FOR 2022-2023 |                        |                         |                                                    |
| QUARTER               | NEW CLUB GOAL | NEW CLUBS | DROPPED CLUBS | QUARTER MEMB          | BER GROWTH NET<br>GOAL | MEMBER GROWTH<br>ACTUAL | DROPPED<br>MEMBERS ACTUAL<br>(including transfers) |
| JULY/AUG/SEPT         | 10            | 12        | 0             | JULY/AUG/SEPT         | 200                    | 672                     | 45                                                 |
| OCT/NOV/DEC           | 3             | 0         | 0             | OCT/NOV/DEC           | 125                    | 0                       | 0                                                  |
| JAN/FEB/MAR           | 2             | 0         | 0             | JAN/FEB/MAR           | 50                     | 0                       | 0                                                  |
| APR/MAY/JUNE          | 0             | 0         | 0             | APR/MAY/JUNE          | 25                     | 0                       | 0                                                  |

## GOALS AND ACTUAL NEW CLUBS CUMULATIVE