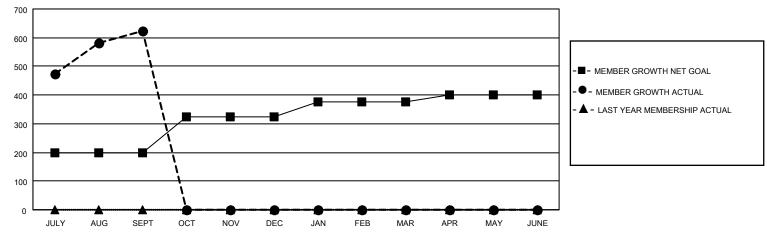

## MONTHLY MEMBERSHIP PROGRESS REPORT

LOCATION INDIA District 322 F Results as of: 9/30/2022

| Clubs                 |               |           |               | Members               |                        |                         |                                                    |
|-----------------------|---------------|-----------|---------------|-----------------------|------------------------|-------------------------|----------------------------------------------------|
| RESULTS FOR 2022-2023 |               |           |               | RESULTS FOR 2022-2023 |                        |                         |                                                    |
| QUARTER               | NEW CLUB GOAL | NEW CLUBS | DROPPED CLUBS | QUARTER MEMB          | BER GROWTH NET<br>GOAL | MEMBER GROWTH<br>ACTUAL | DROPPED<br>MEMBERS ACTUAL<br>(including transfers) |
| JULY/AUG/SEPT         | 10            | 12        | 0             | JULY/AUG/SEPT         | 200                    | 672                     | 45                                                 |
| OCT/NOV/DEC           | 3             | 0         | 0             | OCT/NOV/DEC           | 125                    | 0                       | 0                                                  |
| JAN/FEB/MAR           | 2             | 0         | 0             | JAN/FEB/MAR           | 50                     | 0                       | 0                                                  |
| APR/MAY/JUNE          | 0             | 0         | 0             | APR/MAY/JUNE          | 25                     | 0                       | 0                                                  |

## GOALS AND ACTUAL MEMBERS CUMULATIVE

| DROPPED CLUBS: 0 |    | 69 CLUBS OF 112 ADDED 1 OR<br>MORE NEW MEMBERS | GENDER DISTRIBUTION             |                                  |  |
|------------------|----|------------------------------------------------|---------------------------------|----------------------------------|--|
|                  |    | WORE NEW WEWBERS                               | MALE<br>FEMALE                  | 2,746 (69.94%)<br>1,180 (30.06%) |  |
| DROPPED MEMBERS  |    |                                                | NON BINARY PREFER NOT TO ANSWER | 0 (0.00%)<br>O ANSWER 0 (0.00%)  |  |
| DECEASED         | 1  |                                                | THE ENTITY TO ANOTHER           | 0 (0.0070)                       |  |
| CLUB CANCELLED   | 0  | CLICK HERE FOR CUMULATIVE                      | TOTAL FAMILY UNIT MEMBERS       | 1,905                            |  |
| OTHER            | 44 | MEMBERSHIP DATA                                |                                 |                                  |  |
| TOTAL            | 45 |                                                | FAMILY MEMBERS PAYING HAL       | LF DUES 1,250                    |  |